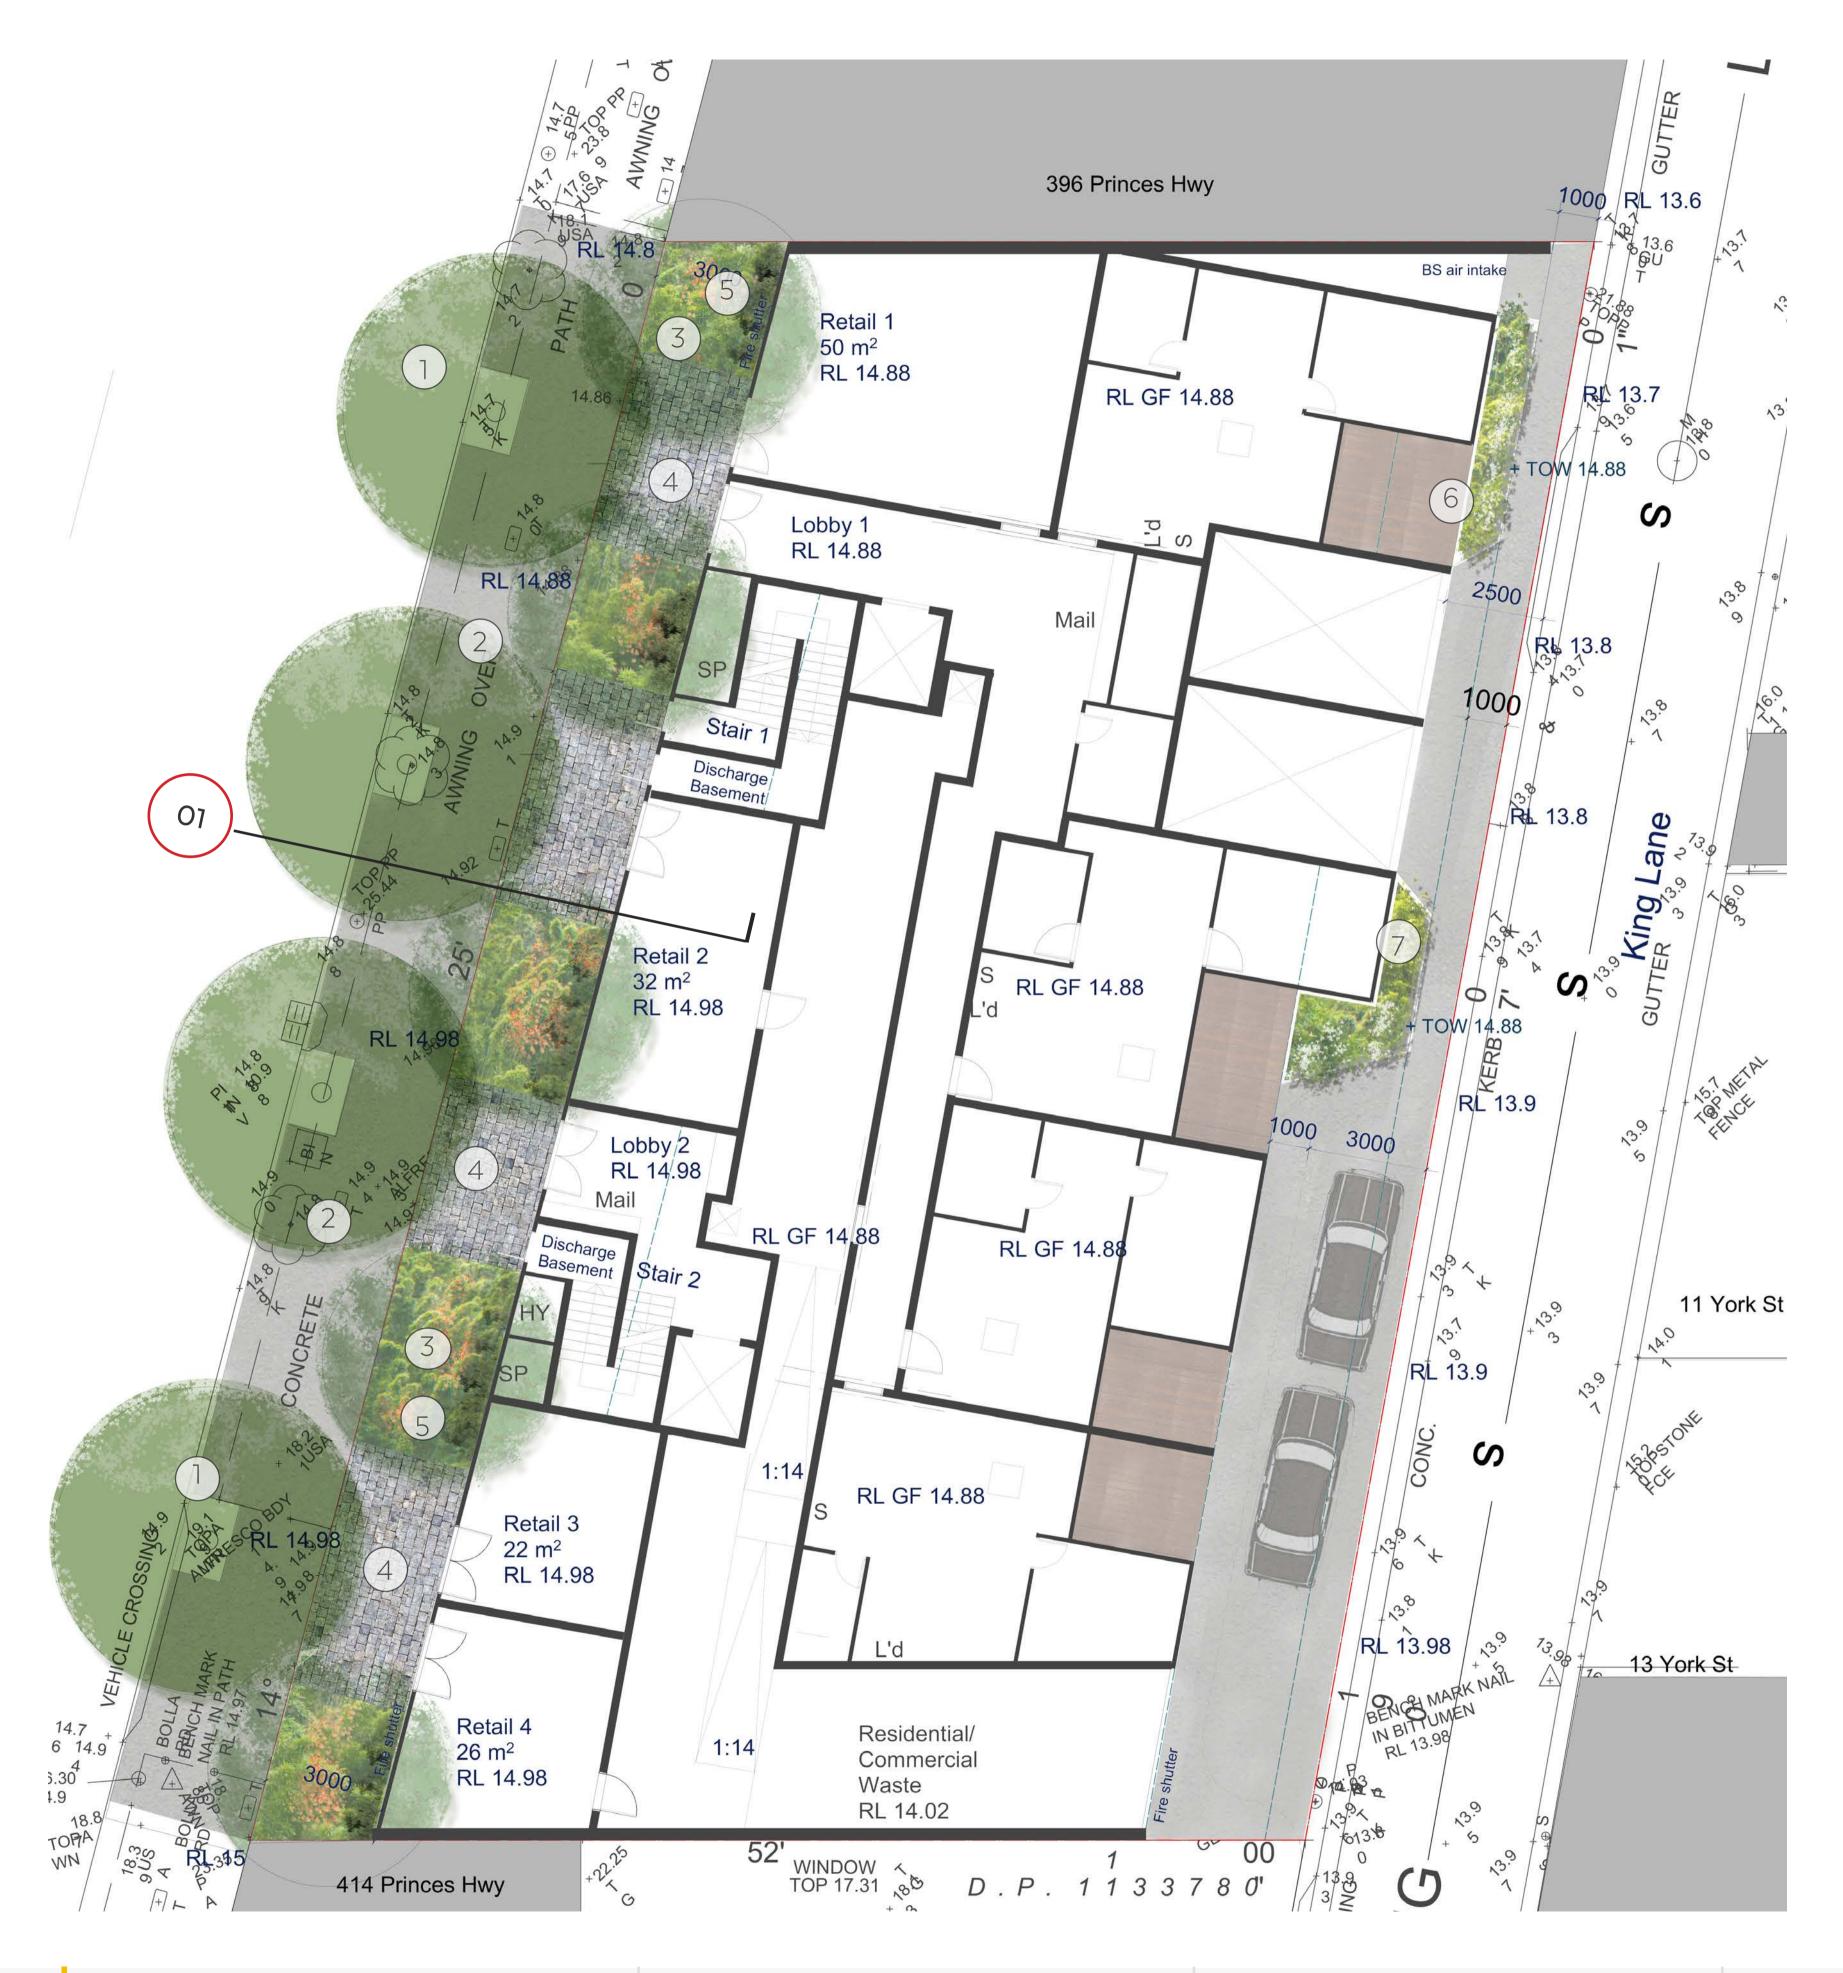

## Street Frontages

SYDNEY DESIGN

COLLECTIVE

- 1. New street tree planting of Lophostemon confertus (to be advised by Council pending further input) and per Council Streetscape style guide. Figs in pots removed. Tree planting subject to space with under-grounding of power lines.
- 2. Repaving of footpath as negotiated with Council with street furniture salvaged and reinstated.
- 3. Small/ Medium and columnar sized evergreen trees in landscape zone. Trees to be hardy rainforest species such as Lemon Myrtle (Backhousia citriodora) or Firewheel (Stenocarpus sinuatus).
- 4. Wide porous paving entrances (concrete to retail for functionality and usability. Paving over structural soil cells to allow water and air to get through to soil medium below (gaseous exchange).
- 5. Soil volume for trees potentially up to 250 cubic metres in setback zone. 6. Planters in soho terraces setdown and flush with floor level. Soil volume allows growth of
- vines for greening of facade. Planters with hedging plants for privacy from street. 7. Planters with vines to provide urban greenery to King Lane. these will be maintained by body corporate.