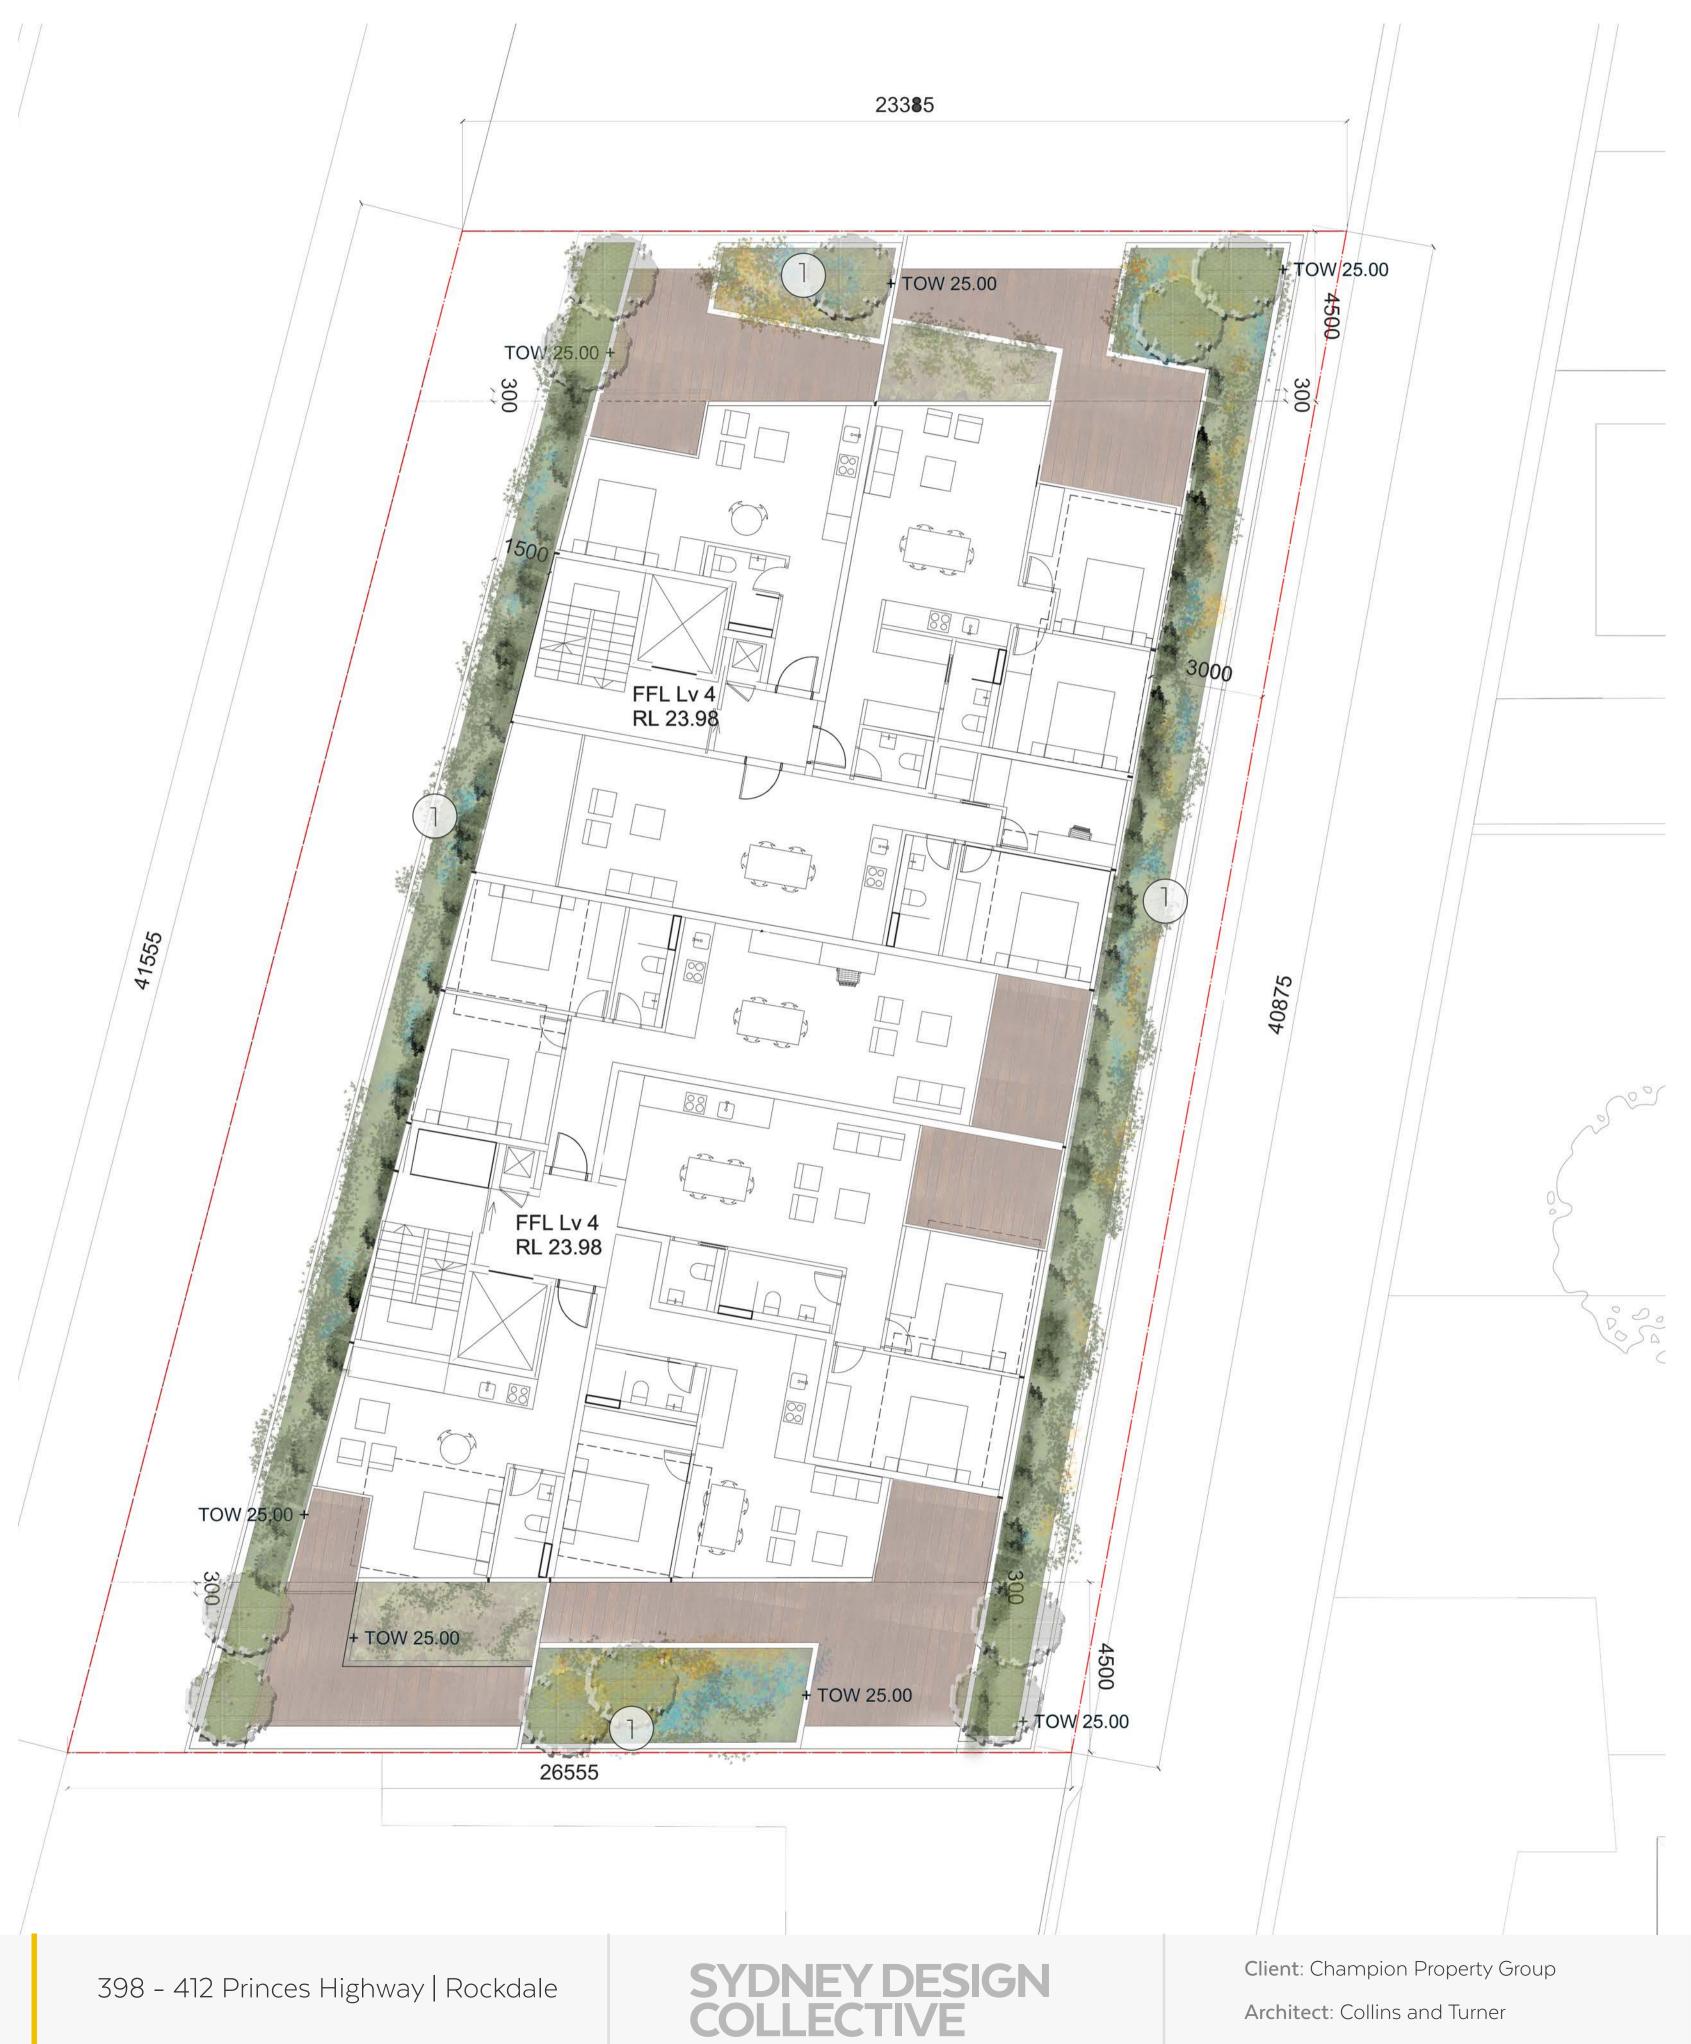

## Facade and Level 4 Terraces

Private terraces with generous planting and useable terrace spaces.

High quality finishes for level 4 Terraces.

1. Planters along level 4 facades located with a setback from building facade as discussed with Council. Planters to be maintained by specialist contractors, with rope access from rooftop level. Planters within strata title and are to be managed by body corporate to ensure maintenance to a high standard. Refer to landscape report for further information.