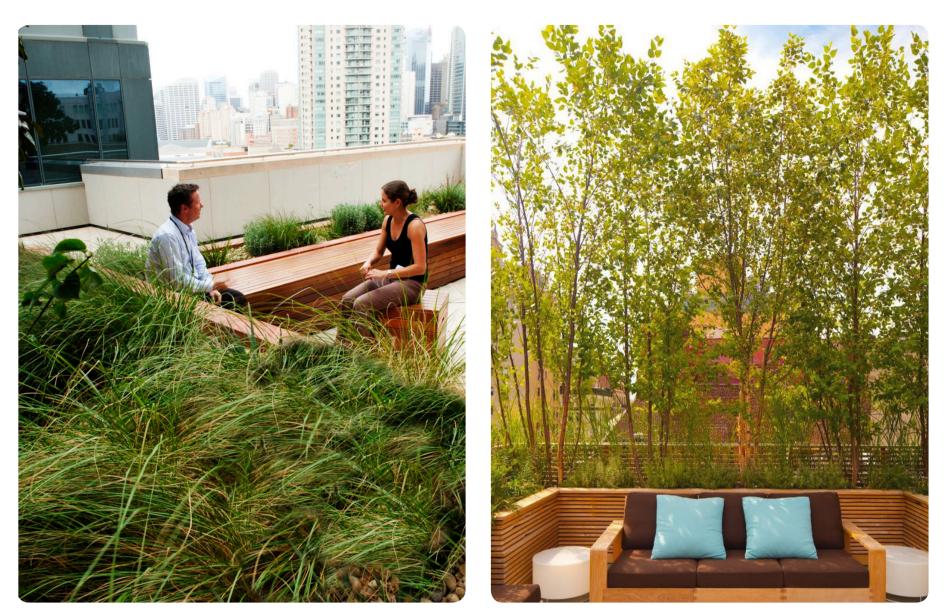

## Facade and Level 4 Terraces

Private terraces with generous planting and useable terrace spaces.

High quality finishes for level 4 Terraces.

1. Planters along level 4 facades located with a setback from building facade as discussed with Council. Planters to be maintained by specialist contractors, with rope access from rooftop level. Planters within strata title and are to be managed by body corporate to ensure maintenance to a high standard. Refer to landscape report for further information.

## Communal Green Roof - Level 10

SYDNEY DESIGN COLLECTIVE

3000

Movable lounges and furniture within shaded areas.

Extensive massed planted areas for a garden character.

Small feature trees such as NZ Christmas Bush.

Simple fixed furniture.

- 1. Massed planting in planters of 1m depth to allow generous planting including trees. Planters to act as balustrade. Design may allow for modulation with part planter/part balustrade, to be discussed further with architect.
- 2. Exposure resistant trees such as Acmena smithii and A. hemilampra to provide shade. Soil volumes adequate for sustained growth and for trees to reach maximum potential.
- 3. Smaller evergreen trees- Metrosideros excelsa (NZ Christmas Tree) to provide wind break and privacy overlooking separation to adjacent developments.
- 4. Lower planters (nom 800mm) with balustrade detail above as compliant barrier.
- 5. Two separate sheltered spaces for gatherings, with fixed tables, potential for BBQ and with a high quality paving finish to match architectural finishes.
- 6. High quality artificial turf (such as Tiger Turf) to reinforce green character of rooftop garden on limited set down area and ease of maintenance. 7. Turf (real) platform for sunning and lounging using native Nyara low mow Zoysia grass.
- 8. Specimen deciduous tree such as Brachychiton (Illawarra Flame Tree) or exotic species for character and year-round interest.
- 9. Shade structure over gathering spaces to be designed in collaboration with architects.