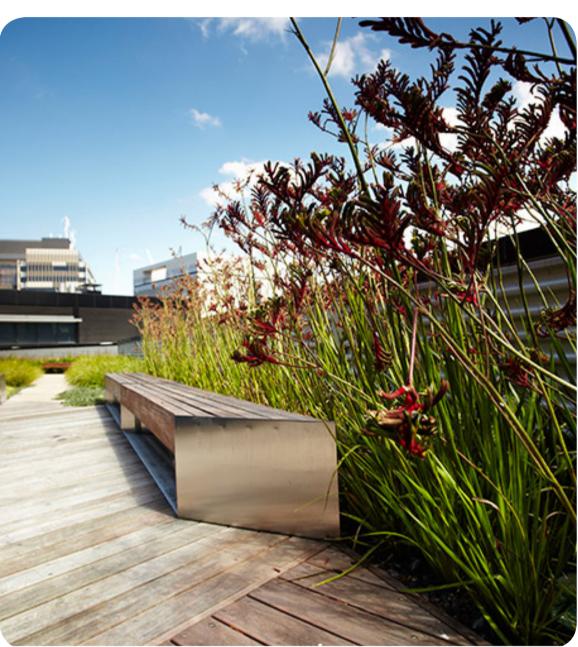

## Communal Green Roof - Level 10

SYDNEY DESIGN COLLECTIVE

3000

Movable lounges and furniture within shaded areas.

Extensive massed planted areas for a garden character.

Small feature trees such as NZ Christmas Bush.

Simple fixed furniture.

- 1. Massed planting in planters of 1m depth to allow generous planting including trees. Planters to act as balustrade. Design may allow for modulation with part planter/part balustrade, to be discussed further with architect.
- 2. Exposure resistant trees such as Acmena smithii and A. hemilampra to provide shade. Soil volumes adequate for sustained growth and for trees to reach maximum potential.
- 3. Smaller evergreen trees- Metrosideros excelsa (NZ Christmas Tree) to provide wind break and privacy overlooking separation to adjacent developments.
- 4. Lower planters (nom 800mm) with balustrade detail above as compliant barrier.
- 5. Two separate sheltered spaces for gatherings, with fixed tables, potential for BBQ and with a high quality paving finish to match architectural finishes.
- 6. High quality artificial turf (such as Tiger Turf) to reinforce green character of rooftop garden on limited set down area and ease of maintenance. 7. Turf (real) platform for sunning and lounging using native Nyara low mow Zoysia grass.
- 8. Specimen deciduous tree such as Brachychiton (Illawarra Flame Tree) or exotic species for character and year-round interest.
- 9. Shade structure over gathering spaces to be designed in collaboration with architects.