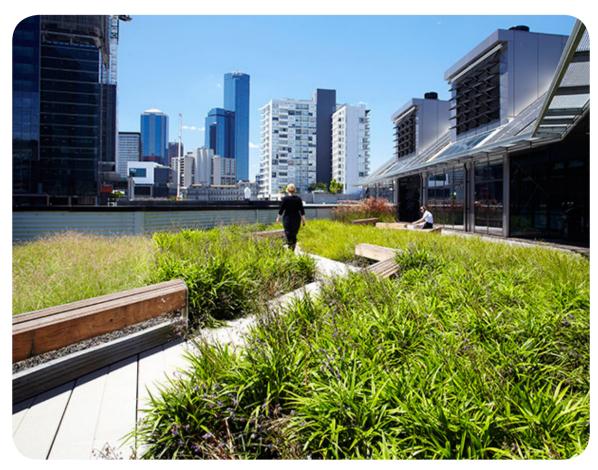

## Communal Green Roof - Level 10

SYDNEY DESIGN COLLECTIVE

3000

Movable lounges and furniture within shaded areas.

Extensive massed planted areas for a garden character.

Small feature trees such as NZ Christmas Bush.

Simple fixed furniture.

- 1. Massed planting in planters of 1m depth to allow generous planting including trees. Planters to act as balustrade. Design may allow for modulation with part planter/part balustrade, to be discussed further with architect.
- 2. Exposure resistant trees such as Acmena smithii and A. hemilampra to provide shade. Soil volumes adequate for sustained growth and for trees to reach maximum potential.
- 3. Smaller evergreen trees- Metrosideros excelsa (NZ Christmas Tree) to provide wind break and privacy overlooking separation to adjacent developments.
- 4. Lower planters (nom 800mm) with balustrade detail above as compliant barrier.
- 5. Two separate sheltered spaces for gatherings, with fixed tables, potential for BBQ and with a high quality paving finish to match architectural finishes.
- 6. High quality artificial turf (such as Tiger Turf) to reinforce green character of rooftop garden on limited set down area and ease of maintenance. 7. Turf (real) platform for sunning and lounging using native Nyara low mow Zoysia grass.
- 8. Specimen deciduous tree such as Brachychiton (Illawarra Flame Tree) or exotic species for character and year-round interest.
- 9. Shade structure over gathering spaces to be designed in collaboration with architects.