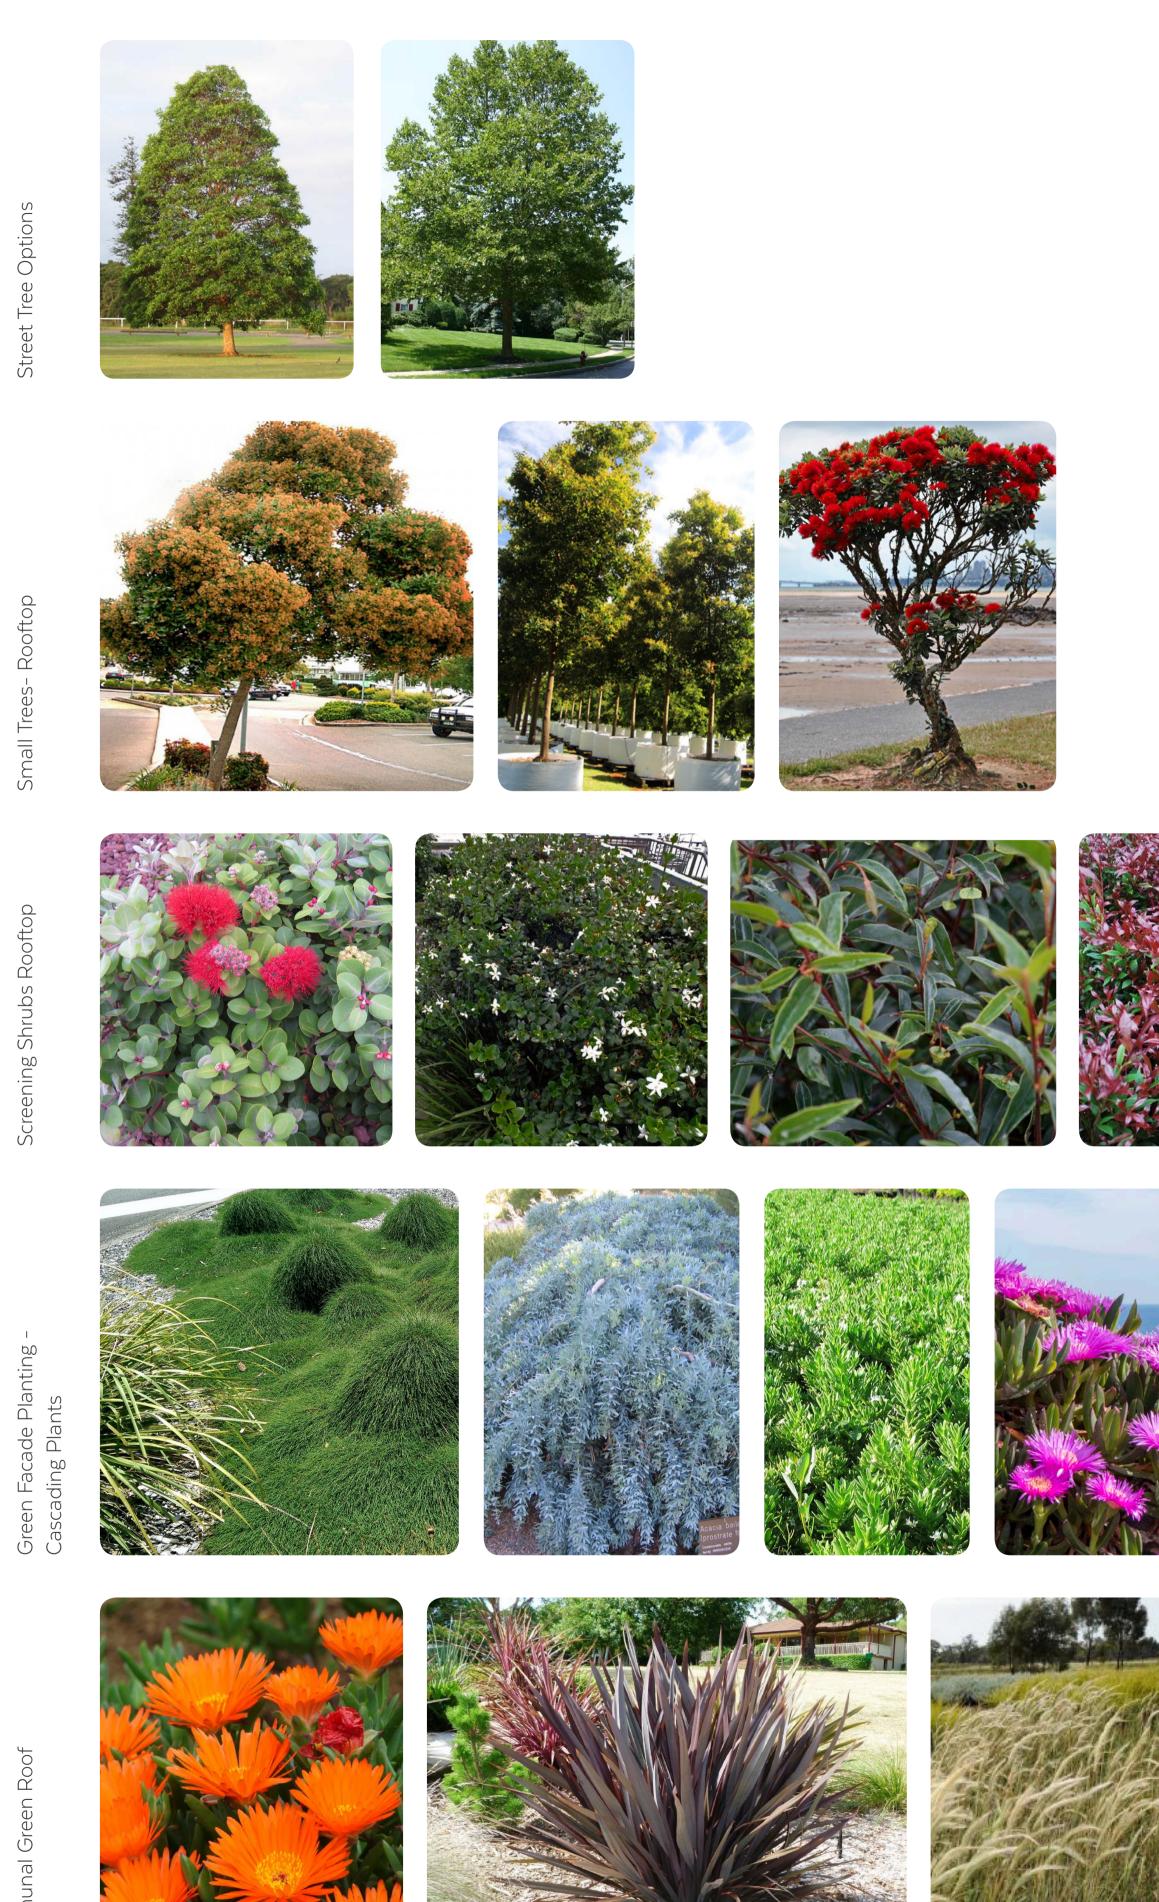

## Indicative Planting Palette

 $\overline{\mathcal{O}}$ 

398 - 412 Princes Highway | Rockdale

SYDNEY DESIGN COLLECTIVE

| PROPOSED PLANT SCHEDULE - PRINCES HIGHWAY ROCKDALE |                                                  |                          |            |            |
|----------------------------------------------------|--------------------------------------------------|--------------------------|------------|------------|
| Code                                               | Species                                          | Common Name              | Spacing    | Pot Size   |
| TREET TREES                                        |                                                  |                          |            |            |
| LC                                                 | Lophostemon confertus                            | Brushbox                 | as shown   | 200L       |
|                                                    |                                                  |                          |            |            |
| ETBACK TREES                                       |                                                  |                          |            |            |
|                                                    |                                                  |                          |            |            |
| BC                                                 | Stenocarpus sinuatus                             | Firewheel                | as shown   | 400L       |
|                                                    |                                                  |                          |            |            |
|                                                    |                                                  |                          |            |            |
| OOFTOP TREES                                       |                                                  |                          | I          |            |
| AS                                                 | Acmena smithii Sublime                           | Lily Pily                | as shown   | 400L       |
| GF                                                 | Glochidion ferdinandii                           | Cheese Tree              | as shown   | 400L       |
|                                                    |                                                  |                          |            |            |
|                                                    |                                                  |                          |            |            |
| rub, Perennial and Groundco                        |                                                  |                          | 500        | 251        |
|                                                    | Acacia cognata 'Bronze Cascade'                  | Dwarf Wattle Cultivar    | 500mm ctrs | 25L        |
|                                                    | Banksia 'Giant Candles'                          | Giant Candles            | as shown   | 25L        |
|                                                    | Banksia marginata                                | Silver Banksia           | as shown   | 25L        |
|                                                    | Baura rubioides                                  | Native Dog Rose          | 400mm ctrs | 150mm      |
|                                                    | Carprobrotus glaucescens                         | Native Pig Face          | 400mm ctrs | 150mm      |
|                                                    | Ceratapetalum gummiferum                         | NSW Christmas Bush       | as shown   | 25L        |
|                                                    | Cordyline petiolaris                             | Broad Leaf palm Lily     | as shown   | 25L        |
|                                                    | Crassula ovata                                   | Jade Plant               | 400mm      | 200mm      |
|                                                    | Dicondra repens                                  | Kidney Weed              | Random     | 100mm      |
|                                                    | Dietes robinsoniana                              | Wedding Lily             | 500mm      | 200mm      |
|                                                    | Echeveria agavoides                              | Echeveria                | 200mm      | 150mm      |
|                                                    | Hymenosporum flavum 'Luscious'                   | Dwarf Native Frangipani  | 750mm      | 25L        |
|                                                    | Liriope muscari                                  | Liriope                  | 400mm      | 200mm      |
|                                                    | Myoporum parvifolium                             | Creeping Boobiala        | 500mm ctrs | 150mm      |
|                                                    | <i>Ophiopogon japonicus</i> 'Nana'               | Dwarf Mondo Grass        | random     | tube stock |
|                                                    | Ophiopogon japonius 'Nana'                       | Dwarf Mondo Grass        | random     | tube stock |
|                                                    | Protea neriifolia x susannae                     | Protea Pink Ice          | 25L        | As shown   |
|                                                    | Sanservieria trifasciata 'Laurentii'             | Variegated Snake Plant   | as shown   | 200mm      |
|                                                    | Senecio serpens                                  | Blue Chalksticks         | 200mm      | 150mm      |
|                                                    | Viburnum odoratissimum                           | Sweet Viburnum           | 500mm      | 25L        |
|                                                    | Viburnum odoratissimum'Emerald Lustre'           | Viburnum cultivar        | 500mm      | 300mm      |
|                                                    | Viola hederacae                                  | Native Violet            |            | 100mm      |
|                                                    |                                                  |                          | random     |            |
|                                                    | Zoysia tenuifolia                                | Temple Grass             | 200mm      | tube stock |
| çade Greening- Vines and C                         | ascading Plants                                  |                          |            |            |
| ves                                                | Aphanopetalum resinosum                          | Water Vine               | 500mm ctrs | 25L        |
|                                                    | Billadiera hetrophylla                           | Bluebell Creeper         | 500mm ctrs | 25L        |
|                                                    | Eustrepus latifolius                             | Wombat Berry             | 500mm ctrs | 25L        |
|                                                    | Mandevillea laxa                                 | Chilean Jasmine          | 500mm ctrs | 25L        |
|                                                    | Pandorea pandorana                               | Wonga Wonga Vine         | 500mm ctrs | 25L        |
|                                                    |                                                  |                          |            |            |
| SCADING PLANTS                                     | Camellia sassanqua 'Snow'                        | Grouncover Camellia      | 400mm      | 200mm      |
|                                                    | Carpobrotus Aussie Rambler                       | Pigface                  | 400mm      | 200mm      |
|                                                    | Casuarina 'Cousin It'                            | Prostrate Casuarina      | 400mm      | 200mm      |
|                                                    | Casuarina glauca 'Freefall'                      | Prostrate Casuarina      | 400mm      | 200mm      |
|                                                    | Cerastium tomentosum                             | Snow in Summer           | 400mm      | 200mm      |
|                                                    | Cerastium tomentosum                             | Snow in Summer           | 400mm      | 200mm      |
|                                                    | Convolvulus sabatius susp mauritanicus           | Ground Morning Glory     | 400mm      | 200mm      |
|                                                    | Cuphea ignea                                     | Cigar plant              | 400mm      | 200mm      |
|                                                    | Evolvulus glomeratus 'Blue Daze'                 | Hawaiian Blue Eyes       | 400mm      | 200mm      |
|                                                    | Juniperus conferta 'Blue Pacific'                | Shore Juniper            | 400mm      | 200mm      |
|                                                    | Lampranthus spectabilis                          | Iceplant                 | 400mm      | 200mm      |
|                                                    | Leptospermum laevigatum 'Foreshore'              | Coastal Tea tree         | 400mm      | 200mm      |
|                                                    | Rosmarinus "Blue Lagoon'                         | Blue Lagoon' Rosmary     | 400mm      | 200mm      |
|                                                    | Rosmannus Blue Lagoon<br>Russelia equisetiformis | Firecracker plant        | 400mm      | 200mm      |
|                                                    |                                                  |                          |            |            |
|                                                    | Senecio mandraliscae                             | Blue Chalksticks         | 400mm      | 200mm      |
|                                                    | Westringia fruticosa 'Flat and Fruity'           | Prostrate Coast Rosemary | 400mm      | 200mm      |