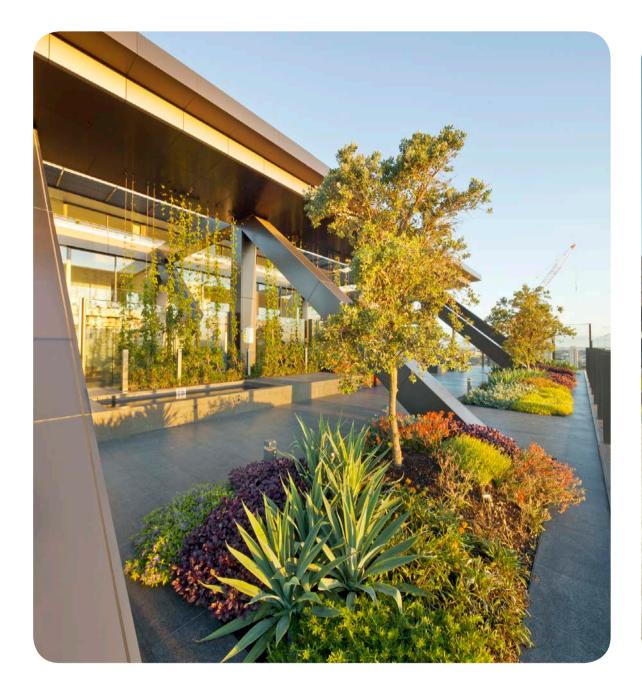

## Facade and Level 4 Terraces

Private terraces with generous planting and useable terrace spaces.

High quality finishes for level 4 Terraces.

1. Planters along level 4 facades located with a setback from building facade as discussed with Council. Planters to be maintained by specialist contractors, with rope access from rooftop level. Planters within strata title and are to be managed by body corporate to ensure maintenance to a high standard. Refer to landscape report for further information.