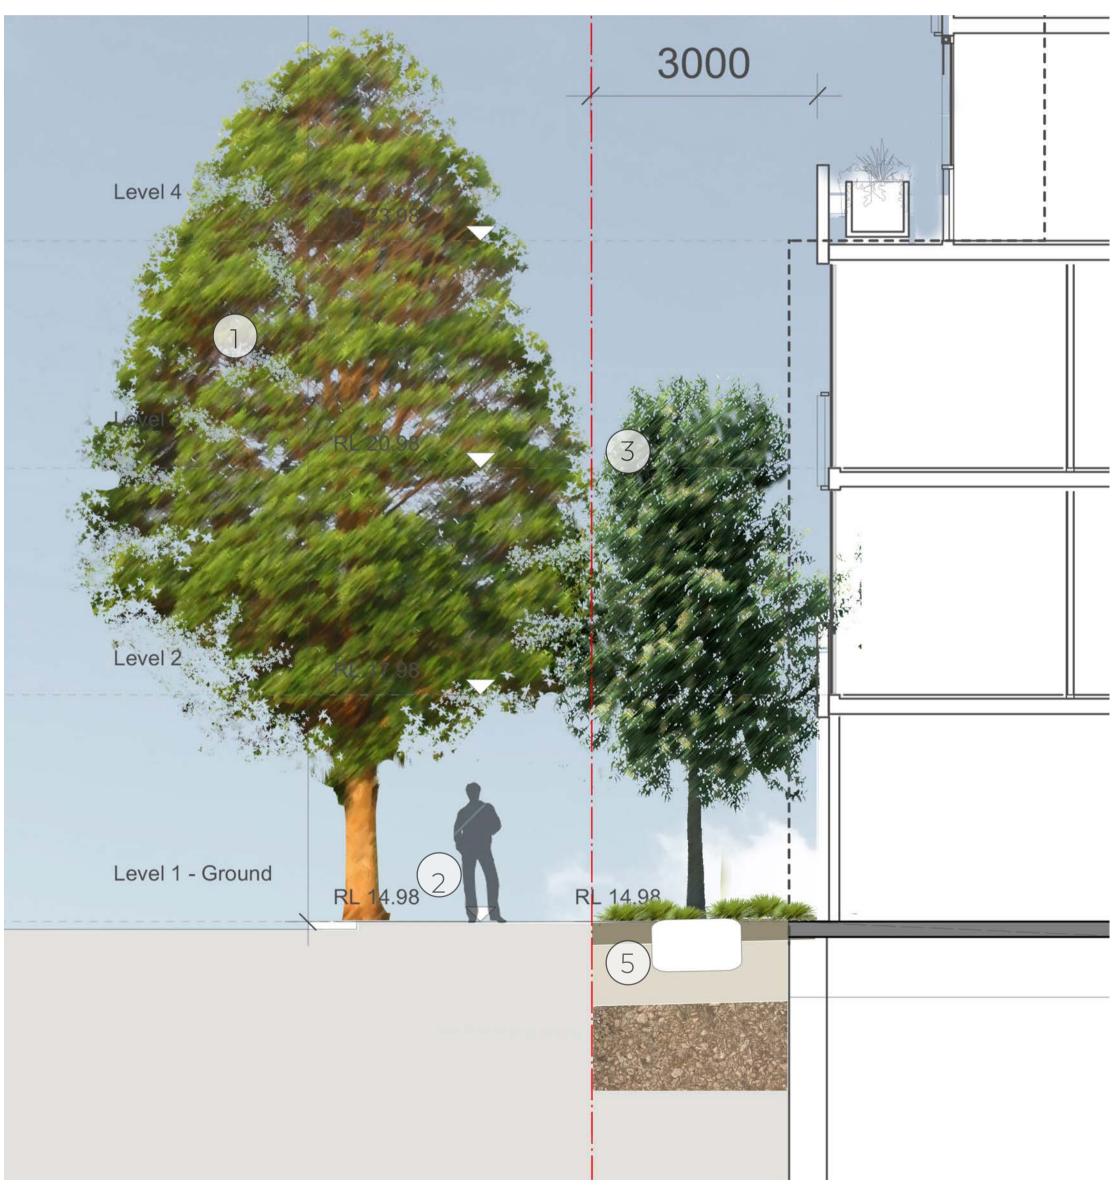

Section 01 | Princes Highway Streetscape Section- Scale 1:100

Client: Champion Property Group Architect: Collins and Turner

Drawn: EC + DD Scale: NTS @ A1 Date: March 2017

Brushbox suggested for street trees on Princes Highway