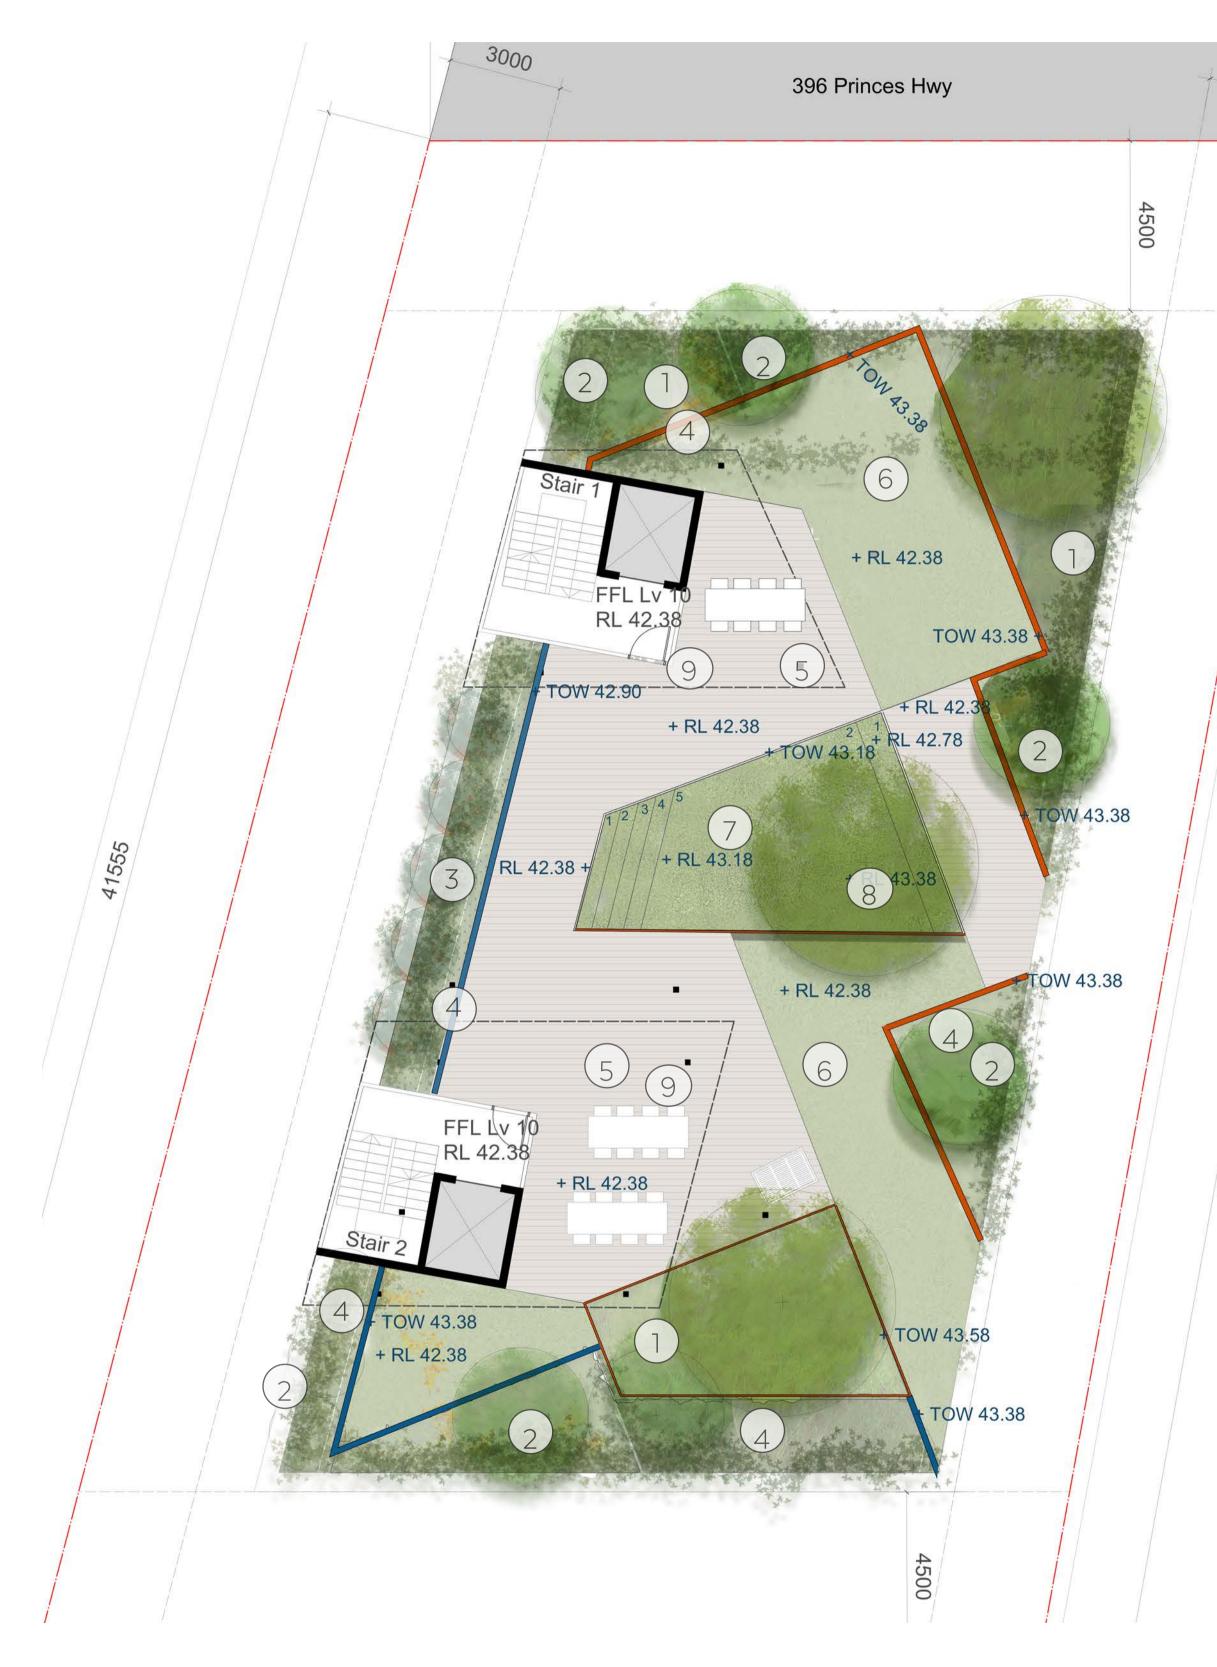

## Communal Green Roof - Level 10

SYDNEY DESIGN COLLECTIVE

3000

Movable lounges and furniture within shaded areas.

Extensive massed planted areas for a garden character.

Small feature trees such as NZ Christmas Bush.

Simple fixed furniture.

- 1. Massed planting in planters of 1m depth to allow generous planting including trees. Planters to act as balustrade. Design may allow for modulation with part planter/part balustrade, to be discussed further with architect.
- 2. Exposure resistant trees such as Acmena smithii and A. hemilampra to provide shade. Soil volumes adequate for sustained growth and for trees to reach maximum potential.
- 3. Smaller evergreen trees- Metrosideros excelsa (NZ Christmas Tree) to provide wind break and privacy overlooking separation to adjacent developments.
- 4. Lower planters (nom 800mm) with balustrade detail above as compliant barrier.
- 5. Two separate sheltered spaces for gatherings, with fixed tables, potential for BBQ and with a high quality paving finish to match architectural finishes.
- 6. High quality artificial turf (such as Tiger Turf) to reinforce green character of rooftop garden on limited set down area and ease of maintenance. 7. Turf (real) platform for sunning and lounging using native Nyara low mow Zoysia grass.
- 8. Specimen deciduous tree such as Brachychiton (Illawarra Flame Tree) or exotic species for character and year-round interest.
- 9. Shade structure over gathering spaces to be designed in collaboration with architects.